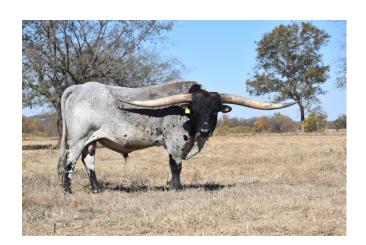

## **Rocket Man 10**

Date of Birth: 04/10/2015 **Registration 1:** BI95921 **Registration 2:** 231739

BEERE CATTLE COMPANY Breeder: Owner: Hyer/Davenport Partnership

Rocket Man measured 90 1/2 inches tip to tip on 1/2/23. He won his class at the 2018 HSC with 84.5625 TTT at just 3 1/2 years old. He is truly an extraordinary bull that has even exceeded his sire, PCC Rim Rock. If you want to add size, Rocket Man 10 will do just that. He is a tall, stout, full bodied bull that has some of the flattest, lateral horns you can find. Known to lay down high horns on his progeny, Rocket Man 10 is the total package.